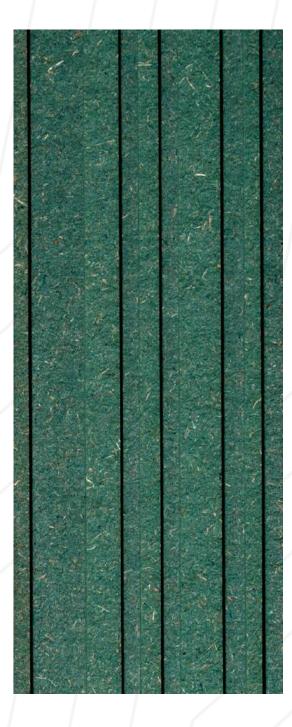

Slim 303

Dimensions: 2440 x 76 x 6 mm

Slim 304

Slim 305

Slim 306

Dimensions: 2440 x 76 x 6 mm

Slim 307

Slim 308