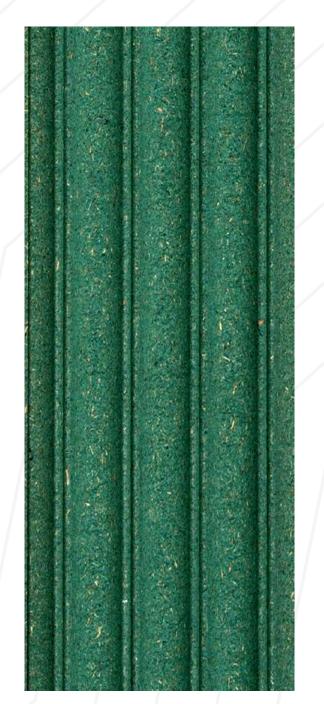

Slim 303

Dimensions: 2440 x 76 x 6 mm

Slim 304

Slim 305

Slim 306

Dimensions: 2440 x 76 x 6 mm

Slim 307

Slim 308