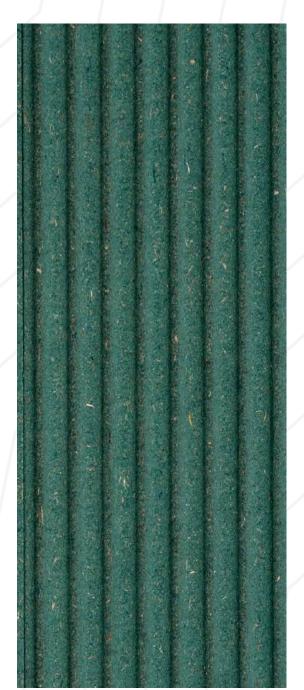

Slim 303

Dimensions: 2440 x 76 x 6 mm

Slim 304

Slim 305

Slim 306

Dimensions: 2440 x 76 x 6 mm

Slim 307

Slim 308