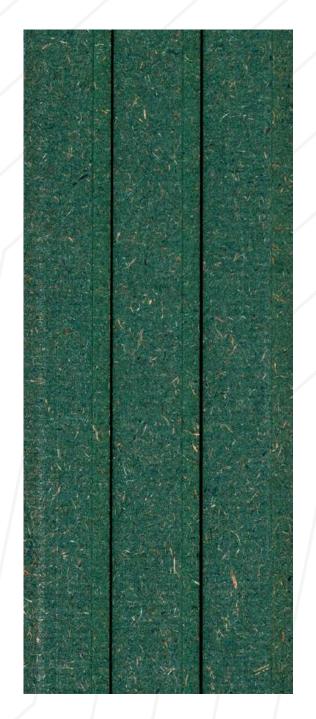

Slim 303

Dimensions: 2440 x 76 x 6 mm

Slim 304

Slim 305

Slim 306

Dimensions: 2440 x 76 x 6 mm

Slim 307

Slim 308